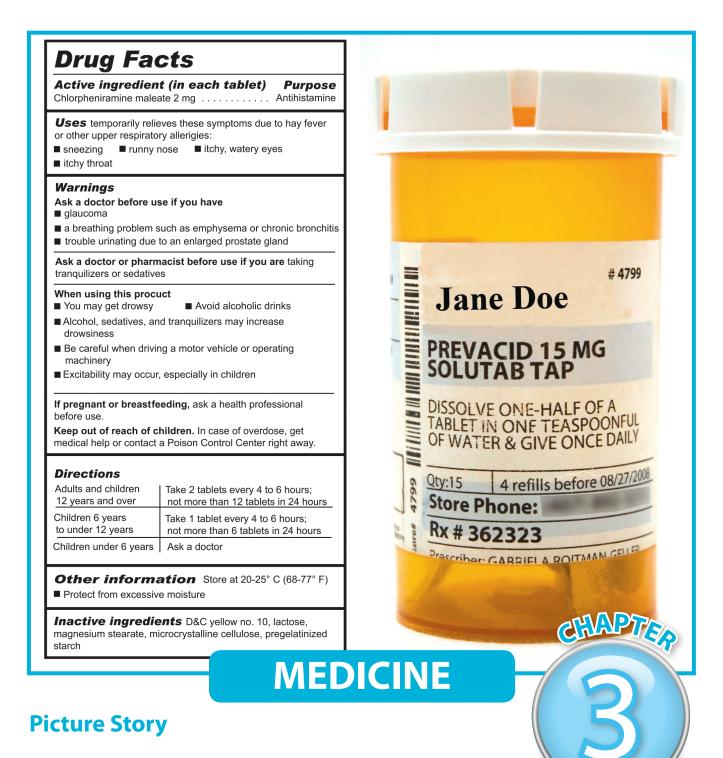

What is different about these two pictures? What is the same?

# **Over-the-counter Medicine (OTC) Prescription Medicine (Rx)**

- What can you learn about this medicine from the label?
- What can you learn about this medicine

from the label?