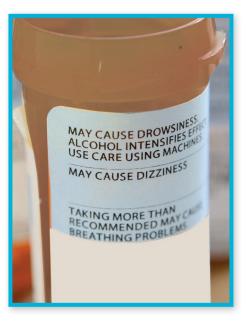

# **Word List**

| LOOK AT THE PICTURE. READ THE WORD. SAY THE WORD. READ WHAT IT MEANS.                                                                                                                                                                                                                                                                                                                                                                                                                                                                                                                                                                                                                                                                                                                                                                                                                                                                                                                                                                                                                                                                                                                                                                                                                                                                                                                                                                                                                                                                                                                                                                                                                                                                                                                                                                                                                                                                                                                                                                                                                                                                                                                                                                                                                                                                                                                                                                                                                                                                                                                                                                                                                         |                           |                    |                                                                                 |  |
|-----------------------------------------------------------------------------------------------------------------------------------------------------------------------------------------------------------------------------------------------------------------------------------------------------------------------------------------------------------------------------------------------------------------------------------------------------------------------------------------------------------------------------------------------------------------------------------------------------------------------------------------------------------------------------------------------------------------------------------------------------------------------------------------------------------------------------------------------------------------------------------------------------------------------------------------------------------------------------------------------------------------------------------------------------------------------------------------------------------------------------------------------------------------------------------------------------------------------------------------------------------------------------------------------------------------------------------------------------------------------------------------------------------------------------------------------------------------------------------------------------------------------------------------------------------------------------------------------------------------------------------------------------------------------------------------------------------------------------------------------------------------------------------------------------------------------------------------------------------------------------------------------------------------------------------------------------------------------------------------------------------------------------------------------------------------------------------------------------------------------------------------------------------------------------------------------------------------------------------------------------------------------------------------------------------------------------------------------------------------------------------------------------------------------------------------------------------------------------------------------------------------------------------------------------------------------------------------------------------------------------------------------------------------------------------------------|---------------------------|--------------------|---------------------------------------------------------------------------------|--|
| Picture                                                                                                                                                                                                                                                                                                                                                                                                                                                                                                                                                                                                                                                                                                                                                                                                                                                                                                                                                                                                                                                                                                                                                                                                                                                                                                                                                                                                                                                                                                                                                                                                                                                                                                                                                                                                                                                                                                                                                                                                                                                                                                                                                                                                                                                                                                                                                                                                                                                                                                                                                                                                                                                                                       | Word                      | How do I say it?   | What does it mean?                                                              |  |
| ACC HIDS IN AT                                                                                                                                                                                                                                                                                                                                                                                                                                                                                                                                                                                                                                                                                                                                                                                                                                                                                                                                                                                                                                                                                                                                                                                                                                                                                                                                                                                                                                                                                                                                                                                                                                                                                                                                                                                                                                                                                                                                                                                                                                                                                                                                                                                                                                                                                                                                                                                                                                                                                                                                                                                                                                                                                | Generic                   | Gen AIR ik         | Not a name brand,<br>usually less expensive<br>than the name brand              |  |
| Druge Facets Active ingredient (in each tablet) Purpose Calcohimiantine malada 2 mg                                                                                                                                                                                                                                                                                                                                                                                                                                                                                                                                                                                                                                                                                                                                                                                                                                                                                                                                                                                                                                                                                                                                                                                                                                                                                                                                                                                                                                                                                                                                                                                                                                                                                                                                                                                                                                                                                                                                                                                                                                                                                                                                                                                                                                                                                                                                                                                                                                                                                                                                                                                                           | Label                     | LA bel             | On the medicine bottle<br>or box that describes<br>how to take it               |  |
| Acatvin<br>Microsoft<br>Building Reading<br>Building Reading<br>Building Reading<br>Building Reading Reading<br>Building Reading Reading<br>Building Reading Reading<br>Building Reading Reading<br>Building Reading Reading<br>Building Reading Reading<br>Building Building<br>Building Building<br>Building Building<br>Building Building<br>Building Building<br>Building Building<br>Building Building<br>Building Building<br>Building Building<br>Building Building<br>Building<br>Building<br>Building<br>Building<br>Building<br>Building<br>Building<br>Building<br>Building<br>Building<br>Building<br>Building<br>Building<br>Building<br>Building<br>Building<br>Building<br>Building<br>Building<br>Building<br>Building<br>Building<br>Building<br>Building<br>Building<br>Building<br>Building<br>Building<br>Building<br>Building<br>Building<br>Building<br>Building<br>Building<br>Building<br>Building<br>Building<br>Building<br>Building<br>Building<br>Building<br>Building<br>Building<br>Building<br>Building<br>Building<br>Building<br>Building<br>Building<br>Building<br>Building<br>Building<br>Building<br>Building<br>Building<br>Building<br>Building<br>Building<br>Building<br>Building<br>Building<br>Building<br>Building<br>Building<br>Building<br>Building<br>Building<br>Building<br>Building<br>Building<br>Building<br>Building<br>Building<br>Building<br>Building<br>Building<br>Building<br>Building<br>Building<br>Building<br>Building<br>Building<br>Building<br>Building<br>Building<br>Building<br>Building<br>Building<br>Building<br>Building<br>Building<br>Building<br>Building<br>Building<br>Building<br>Building<br>Building<br>Building<br>Building<br>Building<br>Building<br>Building<br>Building<br>Building<br>Building<br>Building<br>Building<br>Building<br>Building<br>Building<br>Building<br>Building<br>Building<br>Building<br>Building<br>Building<br>Building<br>Building<br>Building<br>Building<br>Building<br>Building<br>Building<br>Building<br>Building<br>Building<br>Building<br>Building<br>Building<br>Building<br>Building<br>Building<br>Building<br>Building<br>Building<br>Buildin | Over-the-counter<br>(OTC) | O ver the COUNT er | Medicine anyone can<br>buy at a store, you do<br>not need a prescription        |  |
| PRESCRIPTIONS<br>PICK-UP & DELIVERY                                                                                                                                                                                                                                                                                                                                                                                                                                                                                                                                                                                                                                                                                                                                                                                                                                                                                                                                                                                                                                                                                                                                                                                                                                                                                                                                                                                                                                                                                                                                                                                                                                                                                                                                                                                                                                                                                                                                                                                                                                                                                                                                                                                                                                                                                                                                                                                                                                                                                                                                                                                                                                                           | Pharmacy                  | FARM uh see        | Where you go to buy<br>medicine                                                 |  |
|                                                                                                                                                                                                                                                                                                                                                                                                                                                                                                                                                                                                                                                                                                                                                                                                                                                                                                                                                                                                                                                                                                                                                                                                                                                                                                                                                                                                                                                                                                                                                                                                                                                                                                                                                                                                                                                                                                                                                                                                                                                                                                                                                                                                                                                                                                                                                                                                                                                                                                                                                                                                                                                                                               | Pharmacist                | FARM us sist       | A person who works in<br>the pharmacy, the<br>person who fills<br>prescriptions |  |
| Midwest Medical Intens<br>III has a fail being to the fail of the fa                                                                                                                                                                                                                                                                                                                                                                                                                                                                                                                                                              | Prescription<br>(Rx)      | Pre SCRIP shun     | You need one of these<br>from a doctor to buy<br>certain medicines              |  |
| MAY CAUSE DROWSINESS<br>ALCOHOL INTENSIFIESE<br>USE CARE USING MACHINE<br>MAY CAUSE DIZZINESS<br>TAKING MORE THAN<br>RECOMMENDED MAY<br>BREATHING PROBLEM                                                                                                                                                                                                                                                                                                                                                                                                                                                                                                                                                                                                                                                                                                                                                                                                                                                                                                                                                                                                                                                                                                                                                                                                                                                                                                                                                                                                                                                                                                                                                                                                                                                                                                                                                                                                                                                                                                                                                                                                                                                                                                                                                                                                                                                                                                                                                                                                                                                                                                                                     | Side effect               | SIDE e fekt        | An unwanted result or<br>symptom you get from<br>taking some medicines          |  |