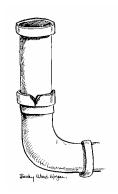

6. I\_\_ water pressure

7. a cr\_\_c\_e\_\_ pipe

8. a s\_\_o\_ drain

9. r\_\_nn\_\_ng toilet

10. no hot water

Plumbing Help! Call the Plumber Home Plumbing Problem Vocabulary Handout A Lesson One

Look at each picture below. Choose a word or phrase that best describes the problem you see in each picture. Write it on the line above the picture.

\_\_\_\_ water pressure

7. a \_\_\_\_\_ pipe

8. a \_\_\_\_\_ drain

10. no hot water

9. \_\_\_\_\_ toilet

\_\_\_\_ water heater a