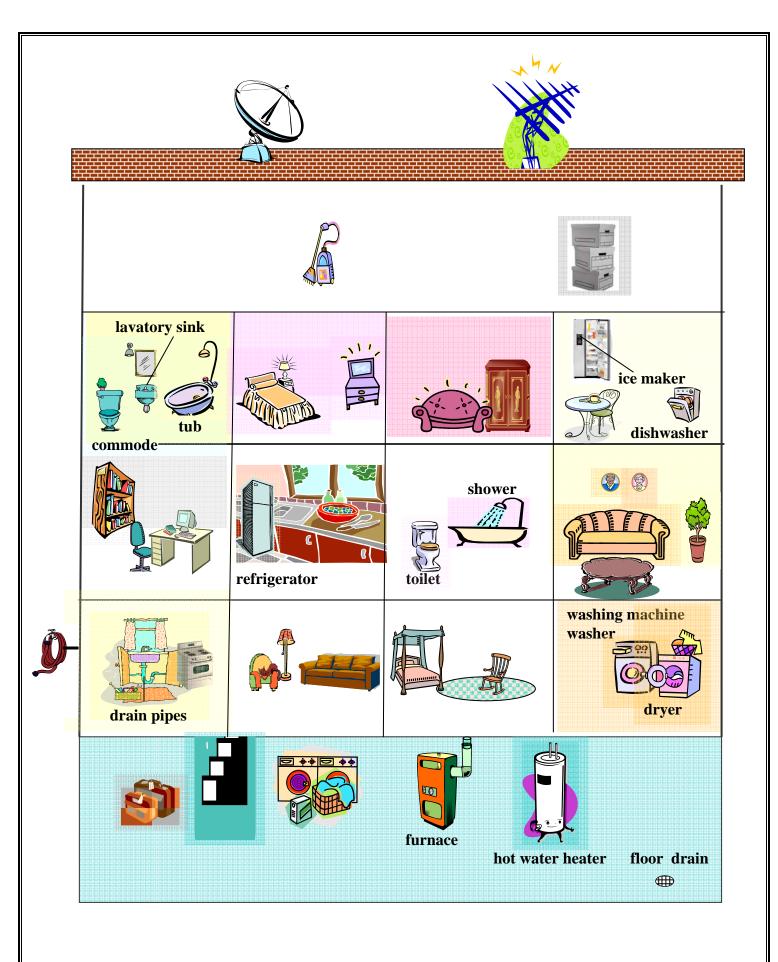

### **CAN YOU DO THIS?**

**CLASS SURVEY** 

Walk around the room and ask your classmates to answer the questions about these house appliances and fixtures. Keep asking different classmates the question until you find a person who answers, "Yes, I can." Listen first to the examples.

### YOU ASK YOU REPORT

| Ex. Can you fix a dishwasher?        |    |  |
|--------------------------------------|----|--|
| 1. Can you fix a food disposer?      |    |  |
| 2. Can you install a faucet?         |    |  |
| 3. Can you repair a toilet?          |    |  |
| 4. Can you fix a sink drain?         |    |  |
| 5. Can you install a washing machine | e? |  |
| 6. Can you install a bath tub?       |    |  |
| 7. Can you fix a pipe?               |    |  |
| 8. Can you install a shower head?    |    |  |
| 9. Can you repair a kitchen sink?    |    |  |
| 10. Can you fix an ice maker?        |    |  |

### **Home Plumbing Problem Checklist**

| Appliance/Fixture       | yes | no | Plumbing Problem |
|-------------------------|-----|----|------------------|
|                         | J   |    |                  |
| air conditioning        |     |    |                  |
| system                  |     |    |                  |
| bathroom sink           |     |    |                  |
| bathtub                 |     |    |                  |
| shower                  |     |    |                  |
| commode (toilet)        |     |    |                  |
| dishwasher              |     |    |                  |
| garbage disposer        |     |    |                  |
| freezer                 |     |    |                  |
| hot water heater        |     |    |                  |
| kitchen sinks           |     |    |                  |
| food disposer           |     |    |                  |
| refrigerator            |     |    |                  |
| ice maker               |     |    |                  |
| washing machine         |     |    |                  |
| Whirlpool/ sauna        |     |    |                  |
| basement floor<br>drain |     |    |                  |