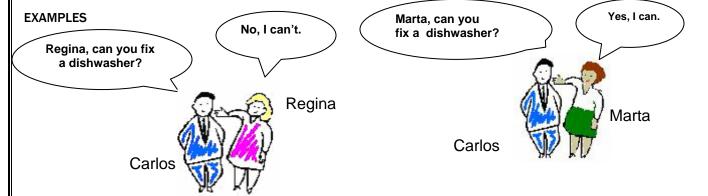

### **CAN YOU DO THIS?**

**CLASS SURVEY** 

Walk around the room and ask your classmates to answer the questions about these house appliances and fixtures. Keep asking different classmates the question until you find a person who answers, "Yes, I can." Listen first to the examples.

### YOU ASK YOU REPORT

| Ex. Can you fix a dishwasher?        |    |  |
|--------------------------------------|----|--|
| 1. Can you fix a food disposer?      |    |  |
| 2. Can you install a faucet?         |    |  |
| 3. Can you repair a toilet?          |    |  |
| 4. Can you fix a sink drain?         |    |  |
| 5. Can you install a washing machine | e? |  |
| 6. Can you install a bath tub?       |    |  |
| 7. Can you fix a pipe?               |    |  |
| 8. Can you install a shower head?    |    |  |
| 9. Can you repair a kitchen sink?    |    |  |
| 10. Can you fix an ice maker?        |    |  |