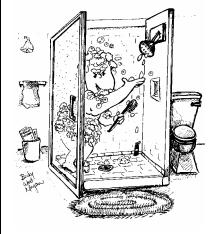

6. I\_\_ water pressure

7. a cr\_\_c\_e\_\_ pipe

8. a s\_\_o\_ drain

9. r\_\_nn\_\_ng toilet

10. no hot water

Plumbing Help! Call the Plumber Home Plumbing Problem Vocabulary Handout A Lesson One

Look at each picture below. Choose a word or phrase that best describes the problem you see in each picture. Write it on the line above the picture.

\_\_\_\_ water pressure

7. a \_\_\_\_\_ pipe

8. a \_\_\_\_\_ drain

10. no hot water

9. \_\_\_\_\_ toilet

\_\_\_\_ water heater a